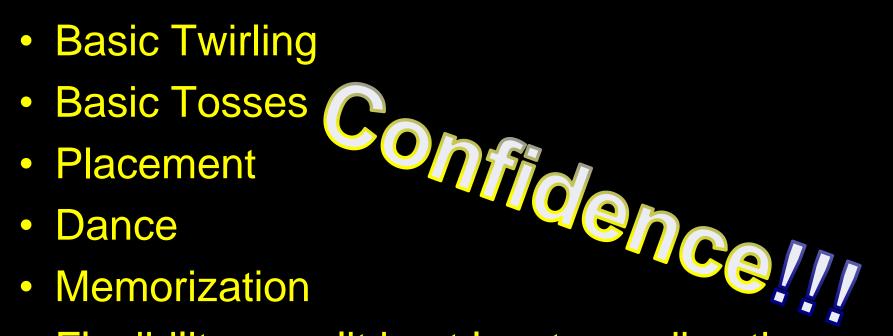

## Basic Twirling

- Flourish
- Around The World
- 2 Hand Spin
- Flutter Pass
- Box
- Ball Swings
- Rolls

#### **Basic Tosses**

- Time Tosses
- Reverse Time Tosses
- Combination Time Tosses
- Basic Thumb Toss
- One Spin
- Horizontal One Spin
- Back Catch