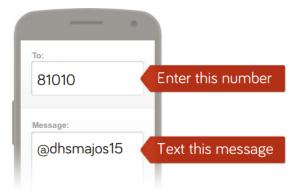

### SUBSCRIBE

Coach Go! would like you to join Majorette Intake 2015!

To receive messages via text, text @dhsmajos15 to 81010. You can opt-out of messages at anytime by replying, 'unsubscribe @dhsmajos15'.

Trouble using 81010? Try texting @dhsmajos15 to (512) 982-0285 instead

\*Standard text message rates apply.

Or to receive messages via email, send an email to dhsmajos15@mail.remind.com. To unsubscribe, reply with 'unsubscribe' in the subject line.